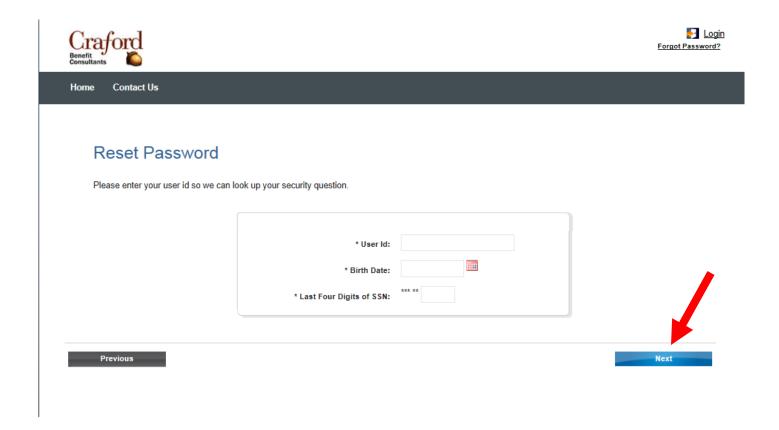

#### Reset Password

Enter your User ID (employee number plus last four of SSN), your Birth Date and the last four digits of your SSN