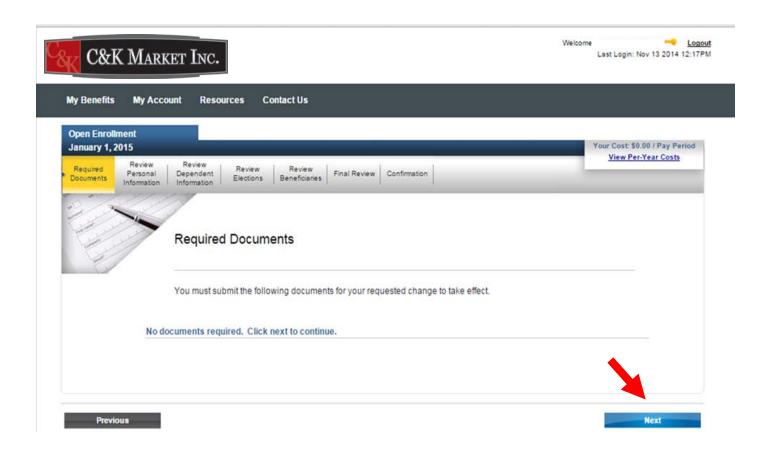

## **Required Documents**

You may bypass the Required Document screen as there are no required documents needed to complete your Open Enrollment elections. However, if you are adding an additional dependent to your plan(s), you will need to submit a "Dependent Verification" form. Click on "**Next**" to continue.