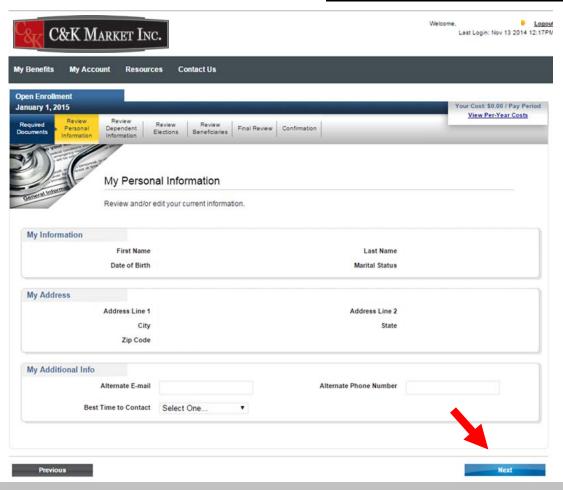

#### **Review Personal Information**

Review your personal information. If your address is incorrect please contact your location manager or Human Resource Department. You can add information under the "My Additional Info" section. Once complete, click on "Next," located on the bottom of the page.