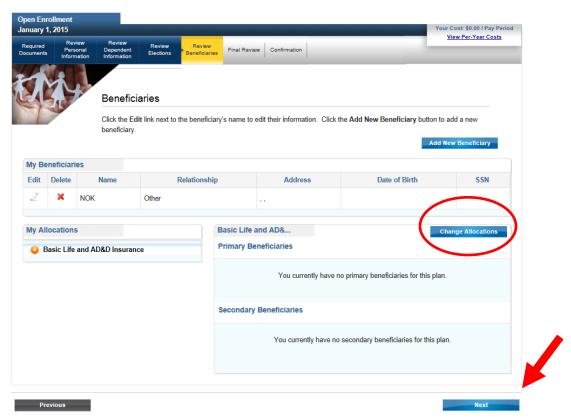

Your Beneficiary has been added. To allocate your life insurance benefits, click on "Change Allocations". Once complete, click on "Next," located on the bottom of this page.

Enter the percentage for each Beneficiary and then click on "Next".