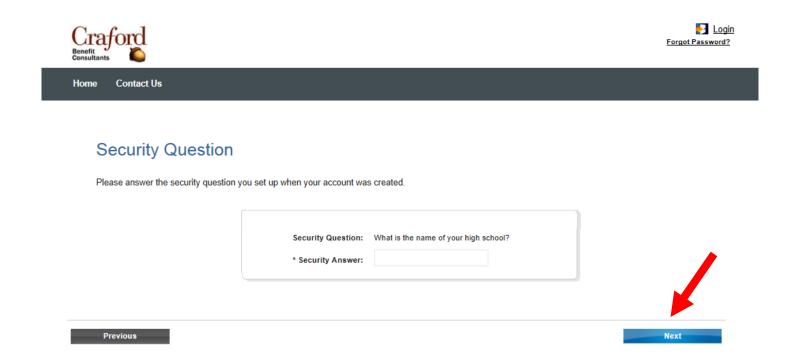

selections to ensure that they are correct. If you have no further changes, click "Save Elections." On the next screen click "Accept" to confirm and finalize your enrollment.

#### Confirmation



Your **confirmation number** is available on this page. You may **print** out this page, view your bottom line, view dependent coverage or return to the homepage. **Congratulations**, you are done!



## **Forgot Password?**

**See Next Slides** 

## Forgot Password? Reset Password



If you forgot your password, click the reset link on the **Log In** page, this will direct you to further instructions to reset password.

#### Reset Password



Enter your User ID (employee number plus last four of SSN), your Birth Date and the last four digits of your SSN

## Security Question to Reset Password



Enter required security information

#### Reset New Password



Create and confirm new **password** for Log In. Passwords are between 8 and 20 characters in length and contain **at least one** number, lower case letter, and upper case letter.

#### Password Log In



Your password has been reset, please **log in** using your new password.