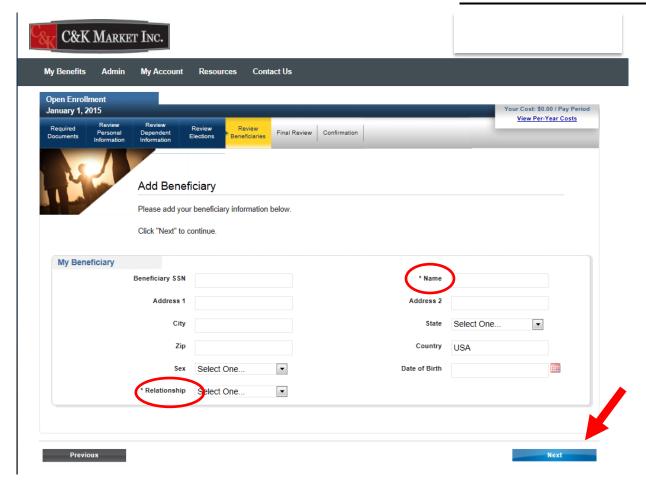

To designate a Beneficiary, click on "Add New Beneficiary". Once complete, click on "Next," located on the bottom of this page.

Complete all or only the required fields (Name and Relationship) and click "Next".