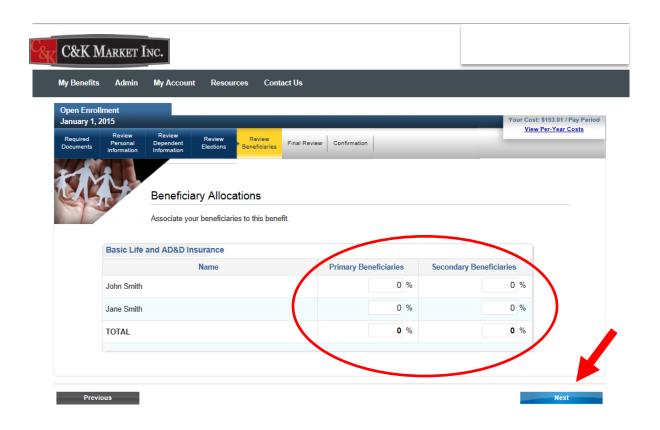

Your Beneficiary has been added. To allocate your life insurance benefits, click on "Change Allocations". Once complete, click on "Next," located on the bottom of this page.

Enter the percentage for each Beneficiary and then click on "Next".