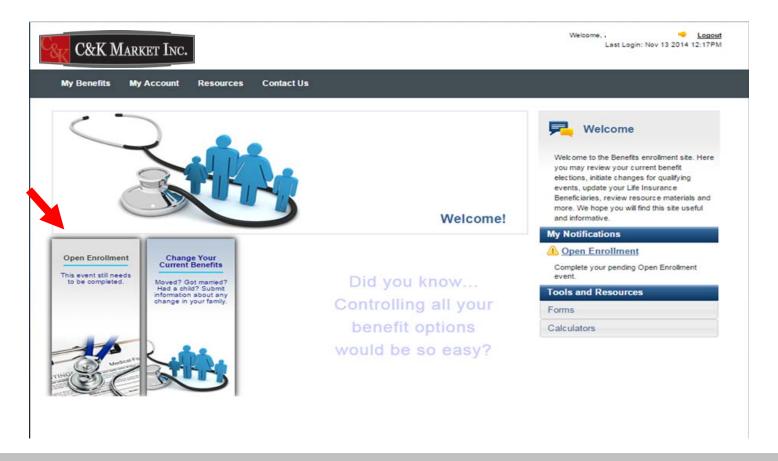

#### Home Page

To enroll, you must click on the **Open Enrollment** tab located on the left middle of this page.