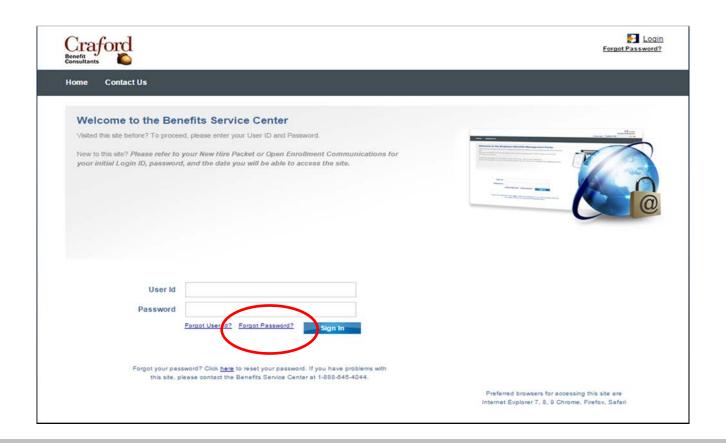

## **Forgot Password?**

**See Next Slides** 

## Forgot Password? Reset Password

If you forgot your password, click the reset link on the **Log In** page, this will direct you to further instructions to reset password.