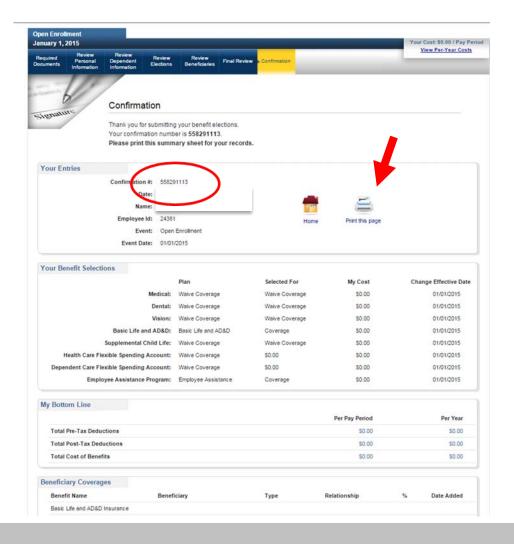

#### Confirmation

Your **confirmation number** is available on this page. You may **print** out this page, view your bottom line, view dependent coverage or return to the homepage. **Congratulations**, you are done!