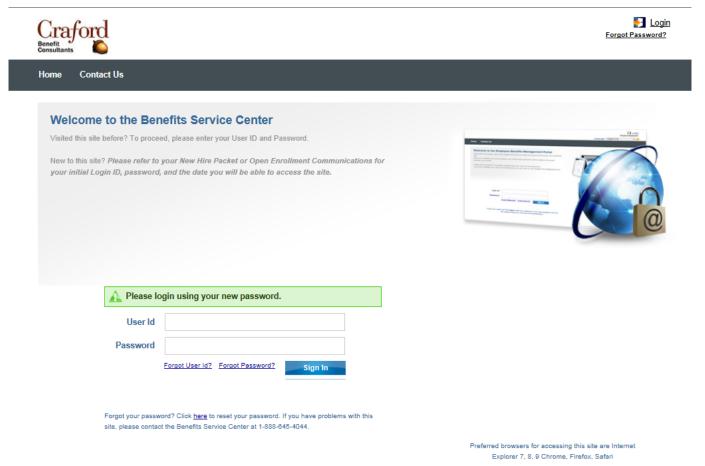

#### Password Log In

Your password has been reset, please **log in** using your new password.