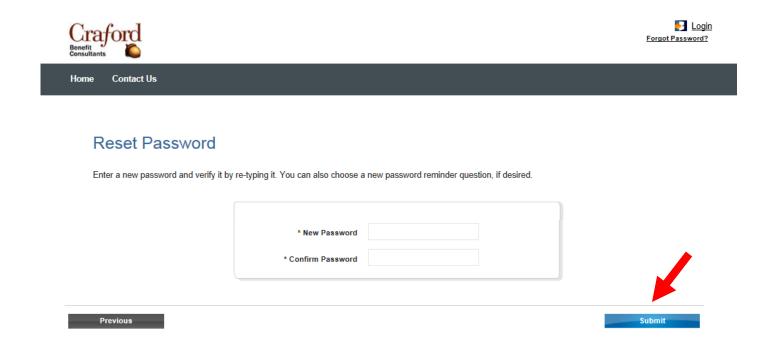

#### Reset New Password

Create and confirm new **password** for Log In. Passwords are between 8 and 20 characters in length and contain **at least one** number, lower case letter, and upper case letter.