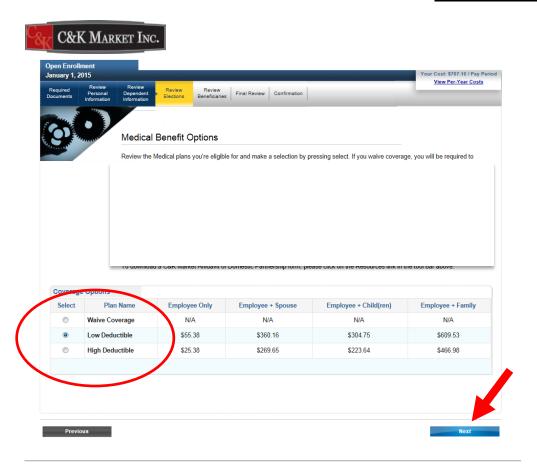

#### **Select Your Benefits**

Select the Medical Plan you would like to enroll in and click "Next".