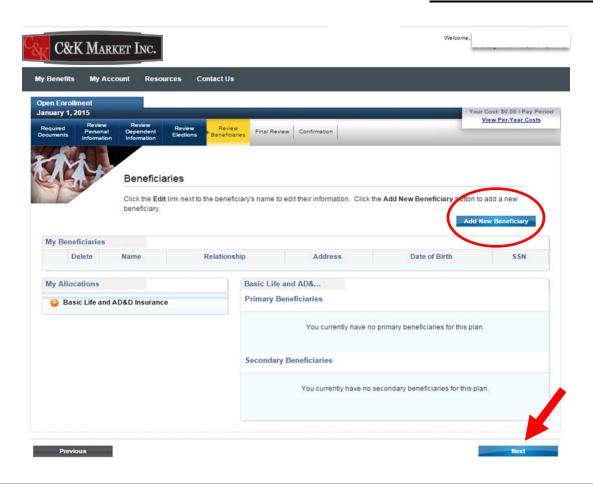

To designate a Beneficiary, click on "Add New Beneficiary". Once complete, click on "Next," located on the bottom of this page.

Complete all or only the required fields (Name and Relationship) and click "Next".