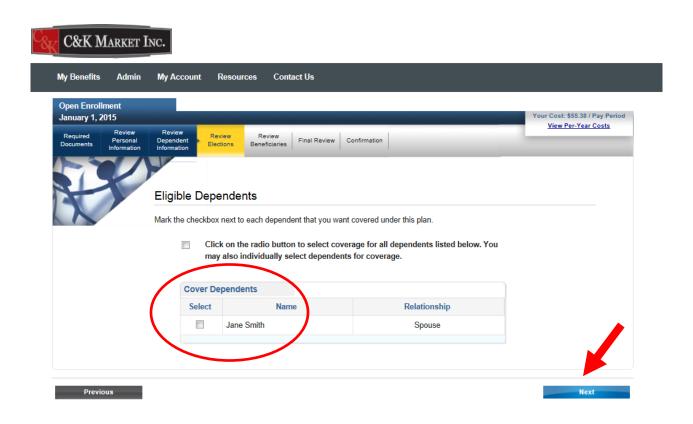

#### Eligible Dependents

Select the Eligible Dependents you would like to cover under your Medical, Dental and Vision Plans. If you have not added your Dependents under the Dependent screen, they will not appear here. Click "Next" to continue or "Previous" to go back to the Dependent screen.