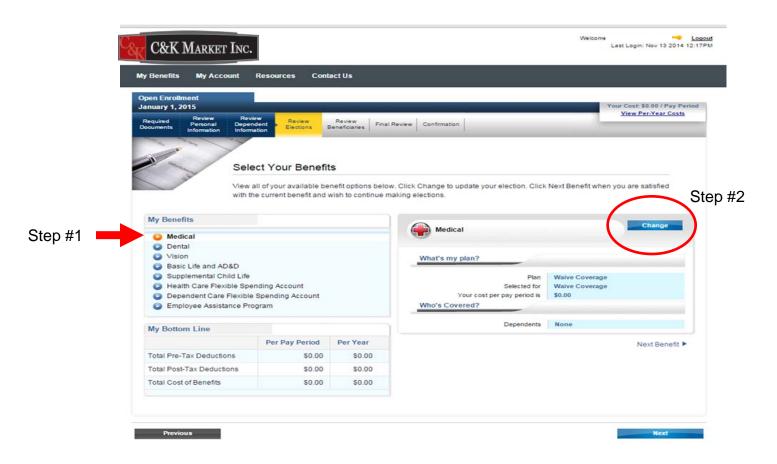

#### **Select Your Benefits**

View your benefit options by clicking on each benefit. In order to enroll in coverage, you must click on the benefit listed (step #1 above) and then click "**Change**" (step #2 above). Remember that Medical, Dental and Vision coverage are bundled when enrolling in Medical.