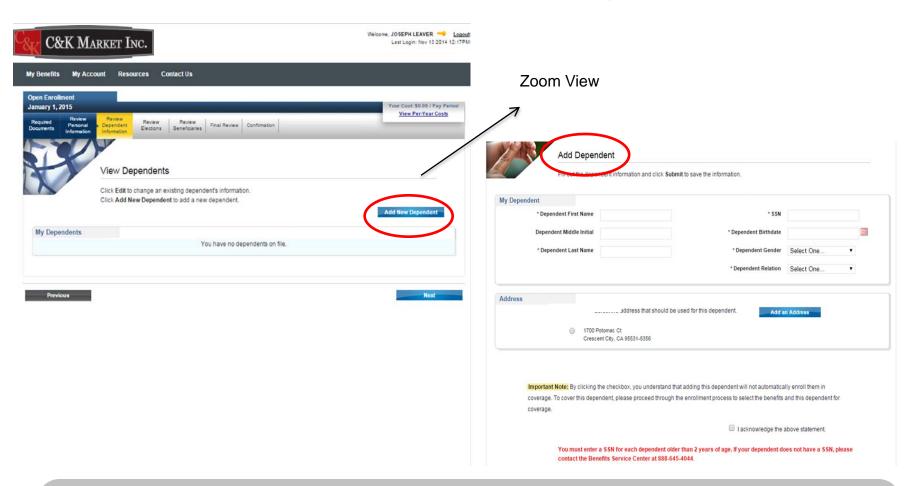

#### **Review Dependent Information**

If available, your dependents have been listed here. If you need to add a **dependent**, click on "**Add New Dependent**". Remember that a "Dependent Verification" form is required. The form is located under the "Resource" tool bar above. Forms should be submitted to HR. Click on "**Next**" to continue.